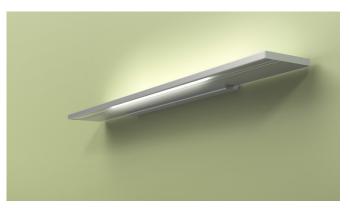

The lamp S 121 consequently uses the energy-saving LED-technology, both for the indirect general light and the direct reading light. The housing is especially slim and practically sets a new definition of elegance in a patient room. With the optionally available light colour temperature control the brightness and the light colour become infinitely variable between activatingly cool and relaxingly warm, for an optimal functional or a pleasant emotional light. A connectable automatic control reaches this alone by request and recreates the natural colour gradient of daylight. Factual, bright light for examinations in bed is available at the touch of a button.

S 120 T5-technology

S 121 LED-technology with colour temperature control

pure with Schyns S 120

pure with Schyns S 121