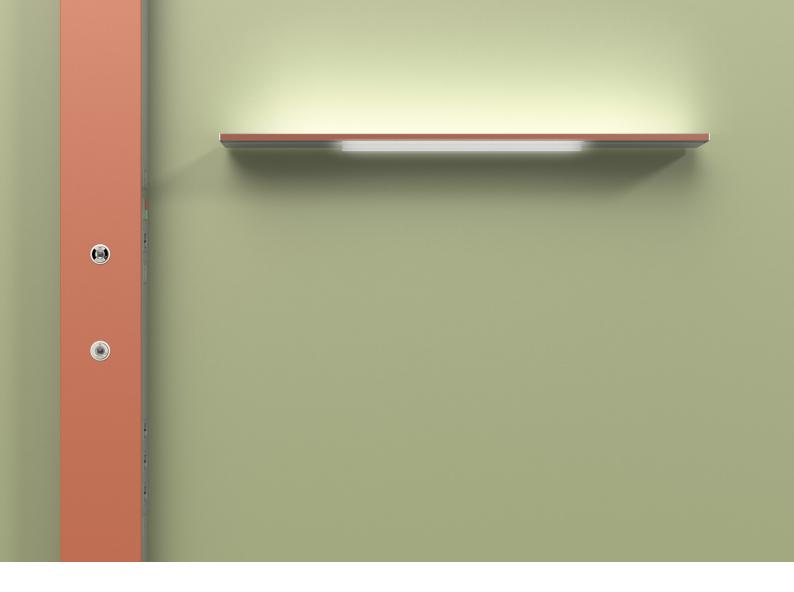

Due to its slim shape the pure perfectly matches the lighting units Schyns S 120 and S 121 LED. They can either be installed separated from or in combination with the pure. The combination leads to an asymmetry adding additional tension to the design of the room.

# light quality

Due to its straight-lined appearance the pure optimally matches the lighting units Schyns S 120 and S 121 LED. The lamp S 120 relies on energy-efficient T5 fluorescent tubes for the general and reading lights. The indirect general lighting spreads the light evenly throughout the room. Optionally the S 120 is available with energy-saving LED-technology, both for the general and reading light. The direct reading light can be steplessly moved horizontally. Thus the position of the lamp can be optimally adapted to the patient room situation; e.g. if the bedside table is to be placed on the other side of the bed to suit a left-handed patient.

Both lamps can be mounted separated from or in combination with the medical supply unit pure. Their underside is equipped with the Schyns groove provided for hooking-in accessories without using any tools.