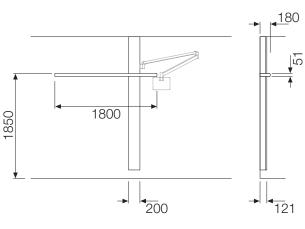

Due to its slim shape the pure perfectly matches the lighting units Schyns S 120 and S 121 LED. They can either be installed separated from or in combination with the pure. The combination leads to an asymmetry adding additional tension to the design of the room.

# light quality

Due to its straight-lined appearance the pure optimally matches the lighting units Schyns S 120 and S 121 LED. The lamp S 120 relies on energy-efficient T5 fluorescent tubes for the general and reading lights. The indirect general lighting spreads the light evenly throughout the room. Optionally the S 120 is available with energy-saving LED-technology, both for the general and reading light. The direct reading light can be steplessly moved horizontally. Thus the position of the lamp can be optimally adapted to the patient room situation; e.g. if the bedside table is to be placed on the other side of the bed to suit a left-handed patient.

Both lamps can be mounted separated from or in combination with the medical supply unit pure. Their underside is equipped with the Schyns groove provided for hooking-in accessories without using any tools.