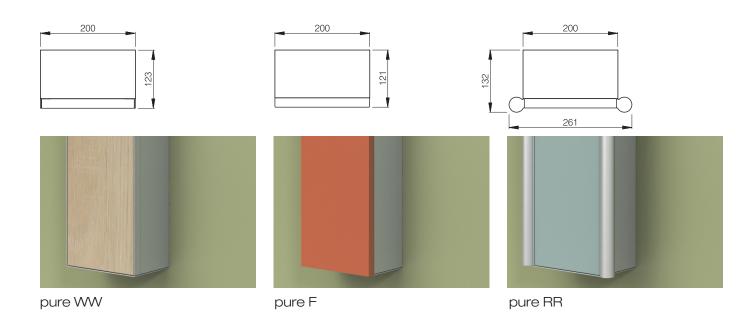

**pure** medical supply unit









### pure look - useful details

The medical supply unit pure consists of a slim, vertical profile of extruded aluminium. The wooden panel in the front can be laminated with all common decors. The sides of the wooden panel can optionally be equipped with small aluminium brackets or vertical rails for accessories. In order to create an even more elegant and restful room design the wall holding devices for multimedia arms can be integrated into the pure.

Due to its slim shape the pure perfectly matches the lighting units Schyns S 120 and S 121 LED. They can either be installed separated from or in combination with the pure. The combination leads to an asymmetry adding additional tension to the design of the room.





## just as you like

The electrical elements for high and low voltage are installed at the side of the medical supply unit pure. As installation material a standard system is used and flush mounted into the covers. The medical gas outlets are installed in the front panel, which can be decorated with all common HPL laminates. Thus the style of the patient room surfaces can be kept up in the medical supply unit – or varying accents can be set deliberately.

Also the bordering of the front panel sides contributes to the flexibility of the pure: the 2mm small aluminium brackets emphasize the slim shape of the medical supply unit. Elegant and also useful are the rails on the side, which hide the electrical sockets from the direct view and serve as fixing possibility for accessories such as