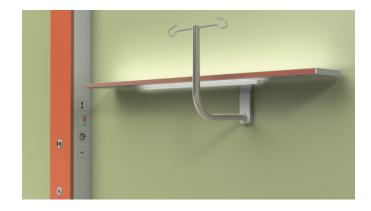

Also the bordering of the front panel sides contributes to the flexibility of the pure: the 2mm small aluminium brackets emphasize the slim shape of the medical supply unit. Elegant and also useful are the rails on the side, which hide the electrical sockets from the direct view and serve as fixing possibility for accessories such as consoles and equipment rails.

Both lamps can be mounted separated from or in combination with the medical supply unit pure. Their underside is equipped with the Schyns groove provided for hooking-in accessories without using any tools.