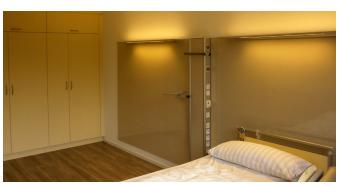

Due to its slim shape the pure perfectly matches the lighting units Schyns S 120 and S 121 LED. They can either be installed separated from or in combination with the pure. The combination leads to an asymmetry adding additional tension to the design of the room.

# light quality

Due to its straight-lined appearance the pure optimally matches the lighting units Schyns S 120 and S 121 LED. The lamp S 120 relies on energy-efficient T5 fluorescent tubes for the general and reading lights. The indirect general lighting spreads the light evenly throughout the room. Optionally the S 120 is available with energy-saving LED-technology, both for the general and reading light. The direct reading light can be steplessly moved horizontally. Thus the position of the lamp can be optimally adapted to the patient room situation; e.g. if the bedside table is to be placed on the other side of the bed to suit a left-handed patient.