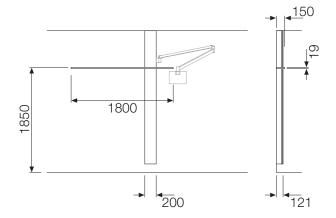

Due to its slim shape the pure perfectly matches the lighting units Schyns S 120 and S 121 LED. They can either be installed separated from or in combination with the pure. The combination leads to an asymmetry adding additional tension to the design of the room.

The lamp S 121 consequently uses the energy-saving LED-technology, both for the indirect general light and the direct reading light. The housing is especially slim and practically sets a new definition of elegance in a patient room. With the optionally available light colour temperature control the brightness and the light colour become infinitely variable between activatingly cool and relaxingly warm, for an optimal functional or a pleasant emotional light. A connectable automatic control reaches this alone by request and recreates the natural colour gradient of daylight. Factual, bright light for examinations in bed is available at the touch of a button.

Both lamps can be mounted separated from or in combination with the medical supply unit pure. Their underside is equipped with the Schyns groove provided for hooking-in accessories without using any tools.