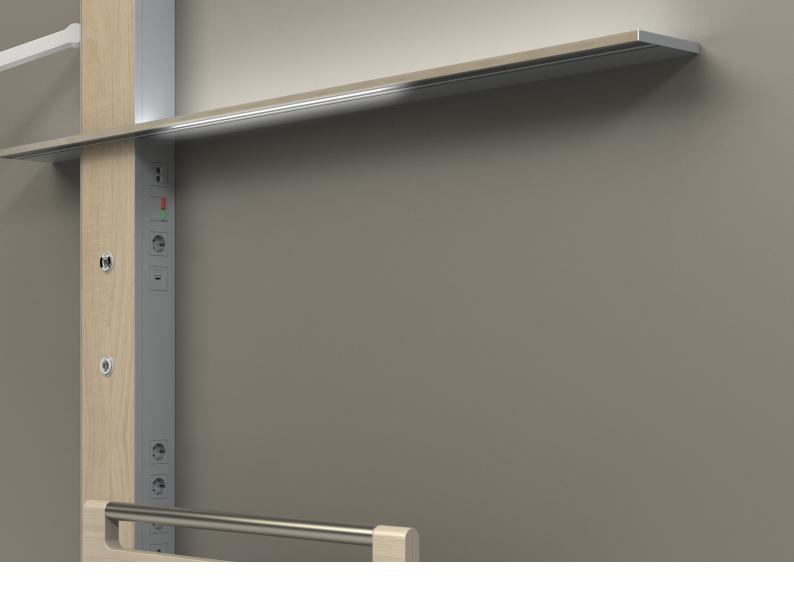

### pure look - useful details

The medical supply unit pure consists of a slim, vertical profile of extruded aluminium. The wooden panel in the front can be laminated with all common decors. The sides of the wooden panel can optionally be equipped with small aluminium brackets or vertical rails for accessories. In order to create an even more elegant and restful room design the wall holding devices for multimedia arms can be integrated into the pure.

## just as you like

The electrical elements for high and low voltage are installed at the side of the medical supply unit pure. As installation material a standard system is used and flush mounted into the covers. The medical gas outlets are installed in the front panel, which can be decorated with all common HPL laminates. Thus the style of the patient room surfaces can be kept up in the medical supply unit – or varying accents can be set deliberately.

Also the bordering of the front panel sides contributes to the flexibility of the pure: the 2mm small aluminium brackets emphasize the slim shape of the medical supply unit. Elegant and also useful are the rails on the side, which hide the electrical sockets from the direct view and serve as fixing possibility for accessories such as consoles and equipment rails.