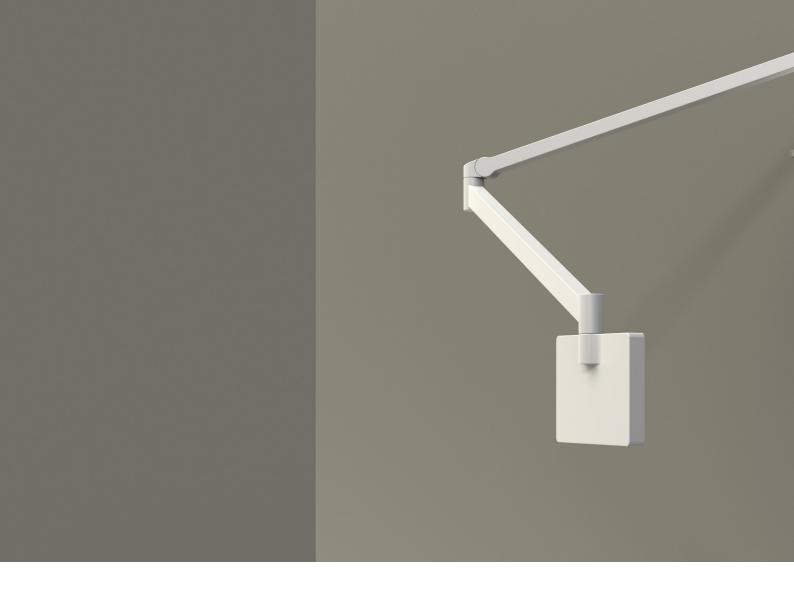

The pure is the perfect solution for using multimedia arms at the patient bed. The feeding and wall installation of TV-side arms can be integrated in a form-fit way. The pure places the patient in the thick of things and offers him manifold functions via the terminal within his radius of action.