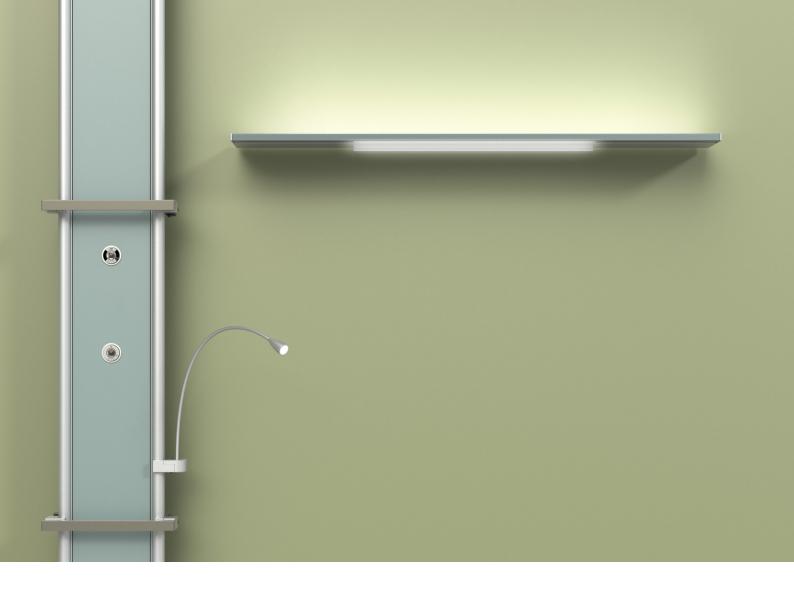

The lamp S 121 consequently uses the energy-saving LED-technology, both for the indirect general light and the direct reading light. The housing is especially slim and practically sets a new definition of elegance in a patient room. With the optionally available light colour temperature control the brightness and the light colour become infinitely variable between activatingly cool and relaxingly warm, for an optimal functional or a pleasant emotional light. A connectable automatic control reaches this alone by request and recreates the natural colour gradient of daylight. Factual, bright light for examinations in bed is available at the touch of a button.

Both lamps can be mounted separated from or in combination with the medical supply unit pure. Their underside is equipped with the Schyns groove provided for hooking-in accessories without using any tools.