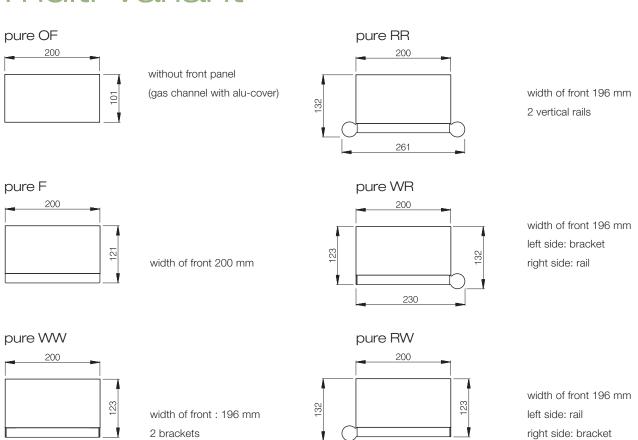

Also the bordering of the front panel sides contributes to the flexibility of the pure: the 2mm small aluminium brackets emphasize the slim shape of the medical supply unit. Elegant and also useful are the rails on the side, which hide the electrical sockets from the direct view and serve as fixing possibility for accessories such as consoles and equipment rails.

### nulti-variant