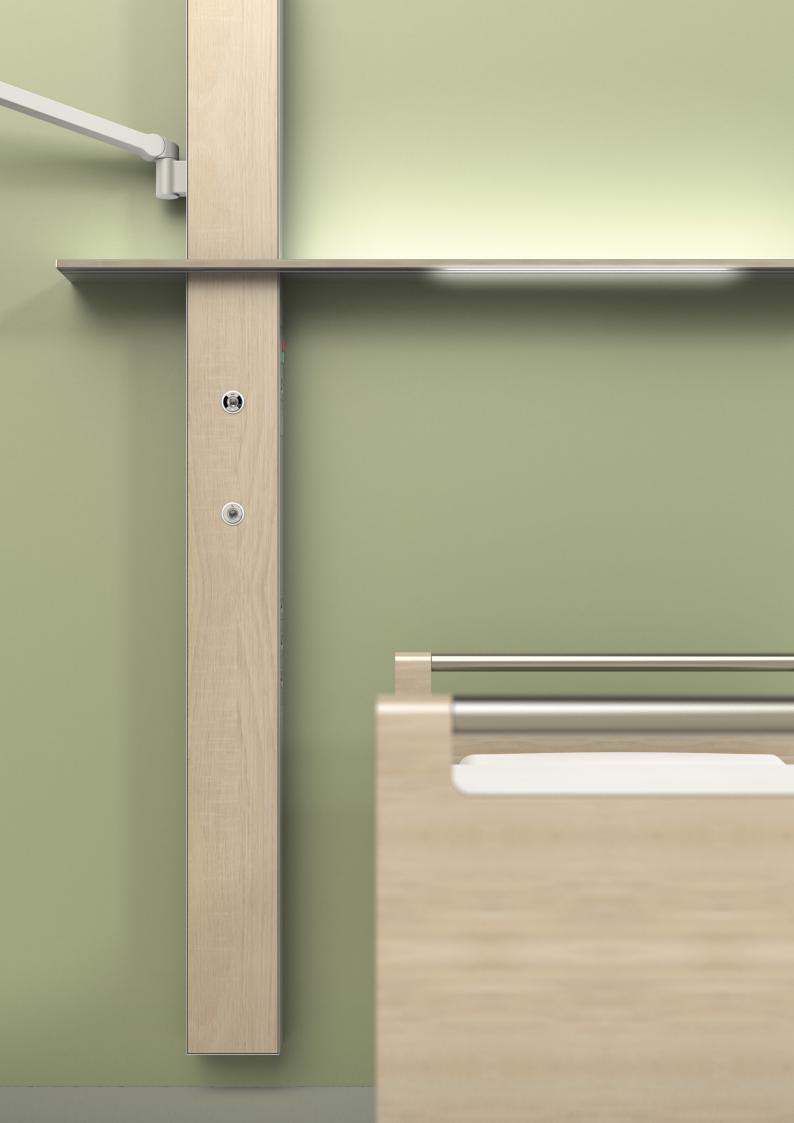

### pure look - useful details

The medical supply unit pure consists of a slim, vertical profile of extruded aluminium. The wooden panel in the front can be laminated with all common decors. The sides of the wooden panel can optionally be equipped with small aluminium brackets or vertical rails for accessories. In order to create an even more elegant and restful room design the wall holding devices for multimedia arms can be integrated into the pure.

Due to its slim shape the pure perfectly matches the lighting units Schyns S 120 and S 121 LED. They can either be installed separated from or in combination with the pure. The combination leads to an asymmetry adding additional tension to the design of the room.

Also the bordering of the front panel sides contributes to the flexibility of the pure: the 2mm small aluminium brackets emphasize the slim shape of the medical supply unit. Elegant and also useful are the rails on the side, which hide the electrical sockets from the direct view and serve as fixing possibility for accessories such as consoles and equipment rails.

The pure is the perfect solution for using multimedia arms at the patient bed. The feeding and wall installation of TV-side arms can be integrated in a form-fit way. The pure places the patient in the thick of things and offers him manifold functions via the terminal within his radius of action.