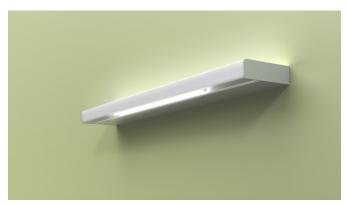

# light quality

Due to its straight-lined appearance the pure optimally matches the lighting units Schyns S 120 and S 121 LED. The lamp S 120 relies on energy-efficient T5 fluorescent tubes for the general and reading lights. The indirect general lighting spreads the light evenly throughout the room. Optionally the S 120 is available with energy-saving LED-technology, both for the general and reading light. The direct reading light can be steplessly moved horizontally. Thus the position of the lamp can be optimally adapted to the patient room situation; e.g. if the bedside table is to be placed on the other side of the bed to suit a left-handed patient.

S 120 T5-technology

S 121 LED-technology with colour temperature control

pure with Schyns S 120

pure with Schyns S 121