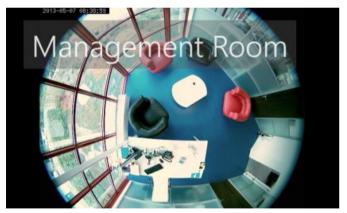

#### **VIDEO OBSERVATIE**

The most common coupling planes are ESPA, I/O, RS, MSF, RF, XML, SIP and IP. In recent years, most organizations apply IP the most. This underlines the future stability of our platform.

- HD build-in camera
- High output speakers & sensitive mic's
- Motion detection and audio detection
- 4 NO/NC inputs / 2 NO outputs
- SIP H264 (video) calling
- PoE network connection
- Flush/surface mount
- Hemispheric look around for complete control of an area
- Fully supervised by IQ Messenger server