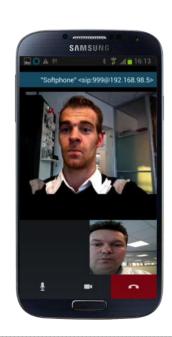

## **IQ SMARTAPP**

- Runs on Android, iOS and Windows 8 phone and tablet
- Icons, colors and priorities for direct recognition
- Real time alarms and alarm history with actions
- Accept, reject, call back with video functionality
- Forced WiFi on and auto provisioning WiFi access password with Android
- Smartphones work on WiFi/3G/4G
- Combined with NFC possible for access control (Android & Windows 8)

- ✓ Panic button
- √ Geo location
- ✓ Monitored
- ✓ Priorities
- ✓ SIP phone
- ✓ Standalone or integrated
- √ Video call
- ✓ Improved reporting

## IQ SMARTAPP ALARMS AND HISTORY

Active alarms

Response options

History overview

History details

Video calling on smartphone and tablet

Live camera