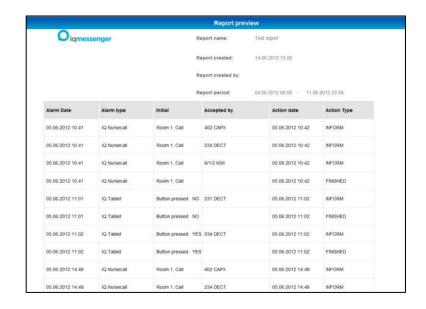

## **IQ REPORTING**

- Historical reporting of all alarms and devices
- Reports direct on screen or scheduled and send by mail
- Special reports for personal alarming
- Many automated scheduled reports can be created
- Insight in alarm response and escalations
- True timing by atom clock synchronization
- Web based