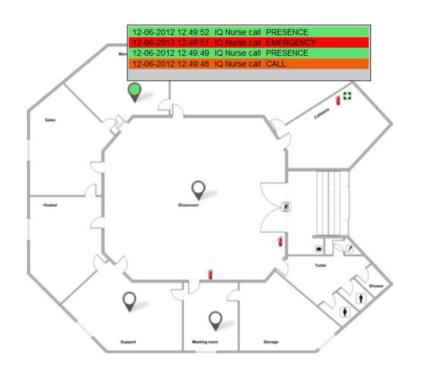

### IQ GRAPHICAL FLOOR PLAN

- Real time alarms made visible in the IQ Graphical Floor Plan
- LiveTrack, changing positioning with Bluetooth devices
- All IQ Messenger integrated devices made visible
- Alarms in different colors and sounds (user selectable)
- Real time insight in alarm response and escalations
- True timing by atom clock synchronization
- Web based