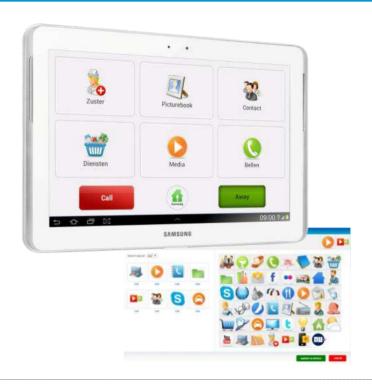

## **IQ SMARTAPP**

- Runs on Android, iOS and Windows 8 phone and tablet
- Icons, colors and priorities for direct recognition
- Real time alarms and alarm history with actions
- Accept, reject, call back with video functionality
- Forced WiFi on and auto provisioning WiFi access password with Android
- Smartphones work on WiFi/3G/4G
- Combined with NFC possible for access control (Android & Windows 8)

- ✓ Panic button
- √ Geo location
- ✓ Monitored
- ✓ Priorities
- ✓ SIP phone
- ✓ Standalone or integrated
- √ Video call
- ✓ Improved reporting

## IQ SMARTAPP ALARMS AND HISTORY

Active alarms

Response options

History overview

History details

Video calling on smartphone and tablet

Live camera