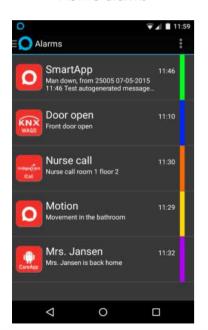

## IQ SMARTAPP ALARMS AND HISTORY

Active alarms

Response options

History overview

History details

Video calling on smartphone and tablet

Live camera