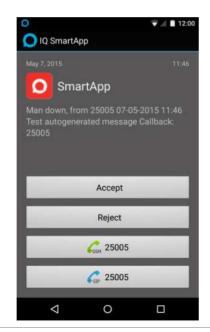

## **IQ SMARTAPP**

- Runs on Android, iOS and Windows 8 phone and tablet
- Icons, colors and priorities for direct recognition
- Real time alarms and alarm history with actions
- Accept, reject, call back with video functionality
- Forced WiFi on and auto provisioning WiFi access password with Android
- Smartphones work on WiFi/3G/4G
- Combined with NFC possible for access control (Android & Windows 8)

- ✓ Panic button
- √ Geo location
- ✓ Monitored
- ✓ Priorities
- ✓ SIP phone
- ✓ Standalone or integrated
- √ Video call
- ✓ Improved reporting