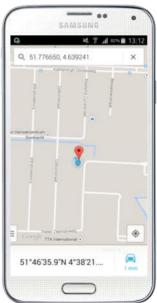

## IQ SMARTAPP ALARMS AND HISTORY

Active alarms

Response options

History overview

History details

Video calling on smartphone and tablet

Live camera