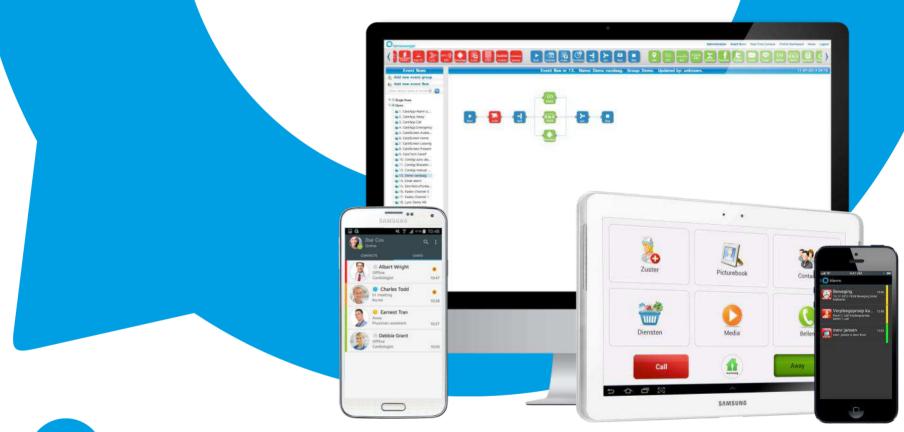

## WHAT IS IQ MESSENGER?

IQ Messenger is a unique **Full IP Any to Any** supervised Messaging and Alarming platform. IQ Messenger is the **intelligent hub** between a broad range of new and existing branch specific communication and messaging systems.

**Without vendor preference** and equipped with our unique and unified applications for administration, reporting and supervision we are able to transform non-coherent systems into **one** smart and powerful solution.

## **IQ EVENT FLOW MANAGER**

- Complete manager tool for set-up and maintenance
- Unique graphical drag & drop interface
- Extremely flexible and versatile
- Very easy to use
- Web based
- Enables to combine all device integrations and applications

## **IQ EVENT FLOW MANAGER**