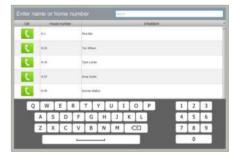

## IQ SMARTAPP ALARMS AND HISTORY

Active alarms

Response options

History overview

History details

Video calling on smartphone and tablet

Live camera