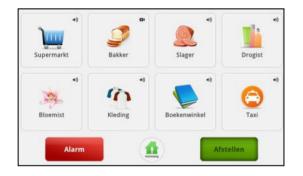

## **IQ CAREAPP**

- The care provider determines per tablet the content of their own CareApp
- High quality touch screen application for Android
- Integrated and supervised nurse call alarming and presence
- Integrated video calling to any other touch screens and PC
- Manageable icons and functionality for each screen
- Integrated video intercom
- Complete service icon menu for care, telemedicine and service demands
- Fully integrated and supervised by IQ Messenger platform
- All integrated devices like wrist transmitter are part of an event flow including video

## **IQ CAREAPP**

Service icons

Touch picture calling

Telemedicine

## **IQ CAREAPP**

#### PICTURE CALLING FOR CARE CONSUMER AND PROFESSIONAL