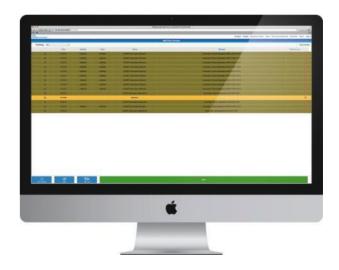

## **IQ REAL TIME CONSOLE**

- Real time alarm reporting application
- Alarms in different colors and sounds (user selectable)
- Last day/week alarm history buttons for quick reference
- Option for mandatory alarm response
- Real time insight in alarm response and escalations
- True timing by atom clock synchronization
- Web based