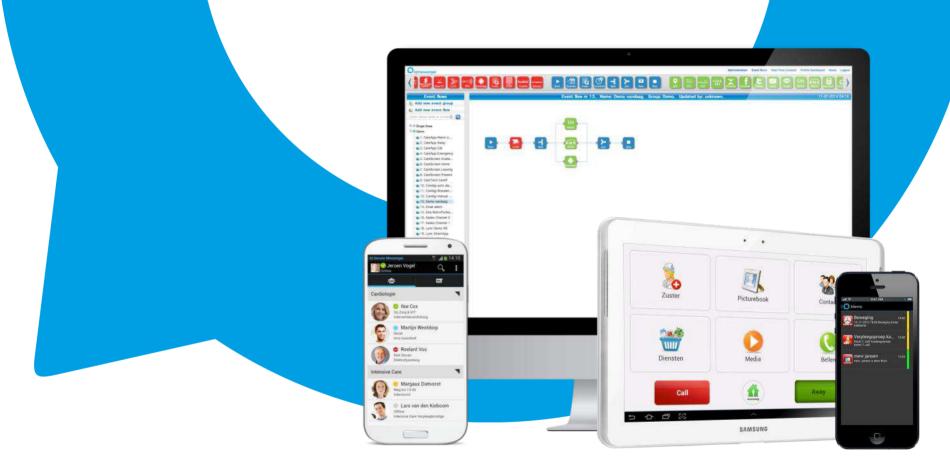

## **IQ EVENT FLOW MANAGER**

- Complete manager tool for set-up and maintenance
- Unique graphical drag & drop interface
- Extremely flexible and versatile
- Very easy to use
- Web based
- Enables to combine all device integrations and applications

## **IQ EVENT FLOW MANAGER**