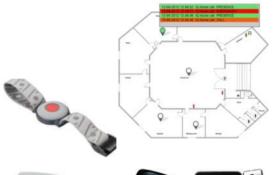

#### **LOCATION AND WANDER DETECTION**

- Sensors for intramural and extramural use
- Personal button, optional with access control
- Useable as bracelet or medallion
- Positioning with use of beacons and visible by means of IQ
   Graphical Floor Plan application
- Bi-directional wander detection beacons
- Auto detection for prohibited areas
- PIR's for detection of movement, get up and fall out of bed
- Actor relays for integrated fire safety by means of extramural switchgear
- Locator for applications like access control, time attendance and wander detection
- Alarms, position and low battery are supervised
- Fully integrated by IQ Messenger platform and GUI

### IQ GRAPHICAL FLOOR PLAN

- Real time alarms made visible in the IQ Graphical Floor Plan
- LiveTrack, changing positioning with Bluetooth devices
- All IQ Messenger integrated devices made visible
- Alarms in different colors and sounds (user selectable)
- Real time insight in alarm response and escalations
- True timing by atom clock synchronization
- Web based