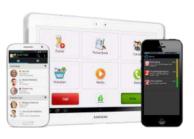

## **IQ SMARTAPP**

- Runs on Android, iOS and Windows 8 phone and tablet
- Icons, colors and priorities for direct recognition
- Real time alarms and alarm history with actions
- Accept, reject, call back with video functionality
- Forced WiFi on and auto provisioning WiFi access password with Android
- Smartphones work on WiFi/3G/4G
- Combined with NFC possible for access control (Android & Windows 8)

- ✓ Panic button
- √ Geo location
- ✓ Monitored
- ✓ Priorities
- ✓ SIP phone
- ✓ Standalone or integrated
- √ Video call
- ✓ Improved reporting

## IQ SMARTAPP ALARMS AND HISTORY

Active alarms

Response options

History overview

History details

Video calling on smartphone and tablet

Live camera