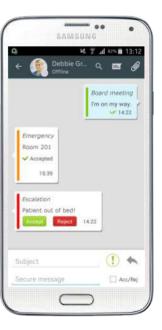

## IQ SMARTAPP ALARMS AND HISTORY

Active alarms

Response options

History overview

History details

Video calling on smartphone and tablet

Live camera