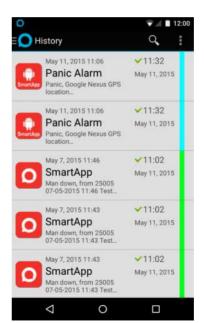

## IQ SMARTAPP ALARMS AND HISTORY

Active alarms

Response options

History overview

History details

Video calling on smartphone and tablet

Live camera