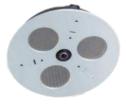

#### **VIDEO OBSERVATIE**

The most common coupling planes are ESPA, I/O, RS, MSF, RF, XML, SIP and IP. In recent years, most organizations apply IP the most. This underlines the future stability of our platform.

- HD build-in camera
- High output speakers & sensitive mic's
- Motion detection and audio detection
- 4 NO/NC inputs / 2 NO outputs
- SIP H264 (video) calling
- PoE network connection
- Flush/surface mount
- Hemispheric look around for complete control of an area
- Fully supervised by IQ Messenger server