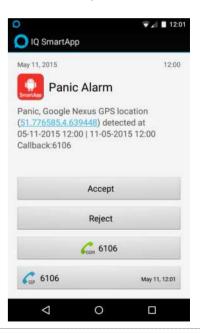

## **IQ SMARTAPP**

- Runs on Android, iOS and Windows 8 phone and tablet
- Icons, colors and priorities for direct recognition
- Real time alarms and alarm history with actions
- Accept, reject, call back with video functionality
- Forced WiFi on and auto provisioning WiFi access password with Android
- Smartphones work on WiFi/3G/4G
- Combined with NFC possible for access control (Android & Windows 8)

- ✓ Panic button
- √ Geo location
- ✓ Monitored
- ✓ Priorities
- ✓ SIP phone
- ✓ Standalone or integrated
- √ Video call
- ✓ Improved reporting