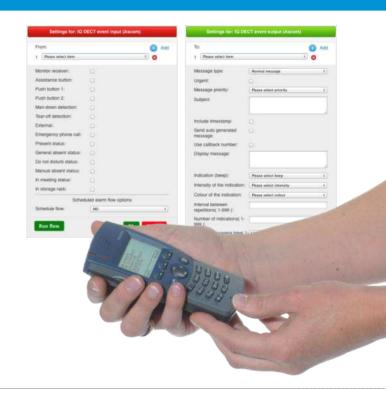

## **IQ EVENT FLOW MANAGER**

- Complete manager tool for set-up and maintenance
- Unique graphical drag & drop interface
- Extremely flexible and versatile
- Very easy to use
- Web based
- Enables to combine all device integrations and applications

## **IQ EVENT FLOW MANAGER**

#### **CUSTOM ALARMS**

- Full supervised control over your event flows and device characteristics
- Self-completion on the basis of date/time, type of alarm, escalation and groups (vendor dependent)
- Different sounds, icons, priority on the basis of date/time, type of alarm, escalation and groups, soft sound at night, execution timeout per unit
- Icon, tone, vibration and volume can be set, depending on the vendor
- Self-completion of subject, message, timeout and auto generated message