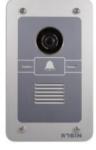

#### **VIDEO INTERCOM**

- Vandal proof video intercom (built-in/on)
- Supports H.264 SIP video calling
- Supported by our IQ Touch screen
- Built-in (door opening) relay triggered by DTMF
- Pan/tilt by DTMF
- Fish-eye or screen filled format
- Fully integrated with Apartment Video Intercom application