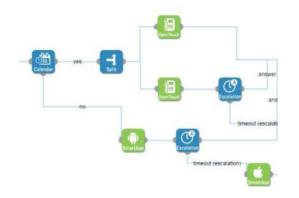

## **IQ EVENT FLOW MANAGER**

- Complete manager tool for set-up and maintenance
- Unique graphical drag & drop interface
- Extremely flexible and versatile
- Very easy to use
- Web based
- Enables to combine all device integrations and applications

## **IQ EVENT FLOW MANAGER**

#### **CUSTOM ALARMS**

- Full supervised control over your event flows and device characteristics
- Self-completion on the basis of date/time, type of alarm, escalation and groups (vendor dependent)
- Different sounds, icons, priority on the basis of date/time, type of alarm, escalation and groups, soft sound at night, execution timeout per unit
- Icon, tone, vibration and volume can be set, depending on the vendor
- Self-completion of subject, message, timeout and auto generated message