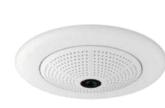

#### **VIDEO OBSERVATIE**

The most common coupling planes are ESPA, I/O, RS, MSF, RF, XML, SIP and IP. In recent years, most organizations apply IP the most. This underlines the future stability of our platform.

- HD build-in camera
- High output speakers & sensitive mic's
- Motion detection and audio detection
- 4 NO/NC inputs / 2 NO outputs
- SIP H264 (video) calling
- PoE network connection
- Flush/surface mount
- Hemispheric look around for complete control of an area
- Fully supervised by IQ Messenger server