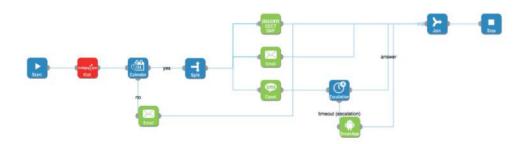

## **IQ EVENT FLOW MANAGER**

- Complete manager tool for set-up and maintenance
- Unique graphical drag & drop interface
- Extremely flexible and versatile
- Very easy to use
- Web based
- Enables to combine all device integrations and applications

## **IQ EVENT FLOW MANAGER**