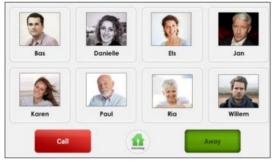

## **IQ CAREAPP**

- The care provider determines per tablet the content of their own CareApp
- High quality touch screen application for Android
- Integrated and supervised nurse call alarming and presence
- Integrated video calling to any other touch screens and PC
- Manageable icons and functionality for each screen
- Integrated video intercom
- Complete service icon menu for care, telemedicine and service demands
- Fully integrated and supervised by IQ Messenger platform
- All integrated devices like wrist transmitter are part of an event flow including video

## **IQ CAREAPP**

Service icons

Touch picture calling

Telemedicine

## **IQ CAREAPP**

#### PICTURE CALLING FOR CARE CONSUMER AND PROFESSIONAL