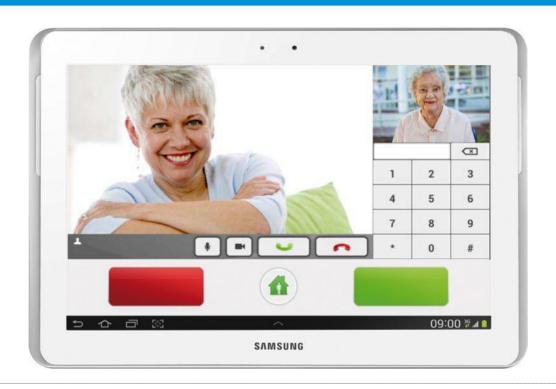

## **IQ CAREAPP**

- The care provider determines per tablet the content of their own CareApp
- High quality touch screen application for Android
- Integrated and supervised nurse call alarming and presence
- Integrated video calling to any other touch screens and PC
- Manageable icons and functionality for each screen
- Integrated video intercom
- Complete service icon menu for care, telemedicine and service demands
- Fully integrated and supervised by IQ Messenger platform
- All integrated devices like wrist transmitter are part of an event flow including video

## **IQ CAREAPP**

Service icons

Touch picture calling

Telemedicine

## **IQ CAREAPP**

#### PICTURE CALLING FOR CARE CONSUMER AND PROFESSIONAL