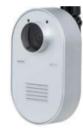

- HD build-in camera
- High output speakers & sensitive mic's
- Motion detection and audio detection
- 4 NO/NC inputs / 2 NO outputs
- SIP H264 (video) calling
- PoE network connection
- Flush/surface mount
- Hemispheric look around for complete control of an area
- Fully supervised by IQ Messenger server