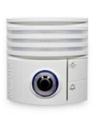

#### **VIDEO OBSERVATIE**

The most common coupling planes are ESPA, I/O, RS, MSF, RF, XML, SIP and IP. In recent years, most organizations apply IP the most. This underlines the future stability of our platform.

- HD build-in camera
- High output speakers & sensitive mic's
- Motion detection and audio detection
- 4 NO/NC inputs / 2 NO outputs
- SIP H264 (video) calling
- PoE network connection
- Flush/surface mount
- Hemispheric look around for complete control of an area
- Fully supervised by IQ Messenger server