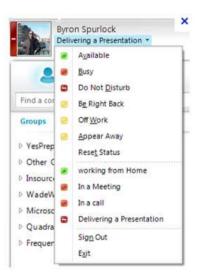

#### **MICROSOFT LYNC**

- Build for Lync 2010/2013
- Trusted Server to Server integration
- Adaptation of Lync Presence states
- Intelligent Presence routing of alarm messages
- Emergency Call out & Conference
- Integration in the graphical floor plan
- Full support of all other integrations
- Incl. wildcard technology
- Alarms and messages are supervised
- Fully integrated by IQ Messenger platform and GUI